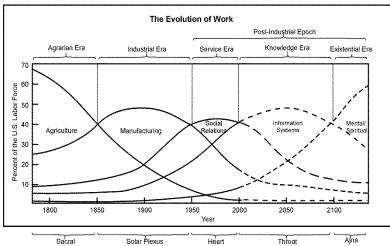

A sign of recent progress of psychology and civilisation is Halal's study<sup>5</sup> of the evolution of work, showing successive waves of major participation in agriculture, manufacturing, services

Fig 2. Chakra Levels of Civilisation

and information technology (IT) since the year 1800 (fig 2). These waves correspond respectively to the Sacral, Solar Plexus, Heart and Throat chakra levels. We are at present seeing the major influence of IT on work. However, the remarkable inspiration of Halal has been to look to the succeeding influence of the Ajna level, yet to grow rapidly in general population, and to see its beginnings at present. His diagram of the various waves

shows a new era of mental-spiritual activity beginning around the year 2100. This timing corresponds to the beginning of the Aquarian Age that is free from the influence of the Piscean energies of the preceding transition period.<sup>6</sup>