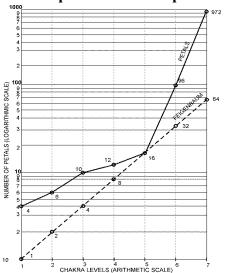

## The Exponential Development of Humanity

Human evolution is speeding up. In the chakra stages of development the vanguard of humanity are ascending to Heart, Throat and Ajna levels. These have an auto-catalytic effect on self development that speeds our psychological unfoldment and its manifestation in civilisation. This is due to the exponential increase in the number of chakra petals from Base to Crown (fig 1). In the human being, chakras petals are energy units of quality and power.

Fig. 1 Exponential Increase of Chakra Power

<sup>&</sup>lt;sup>1</sup> An astrological age is approximately 2200 years.

<sup>&</sup>lt;sup>2</sup> Djwhal Khul in A Bailey, Esoteric Astrology, p.64

www.progressions.info/Articles.htm, click on The Book of Revelation.